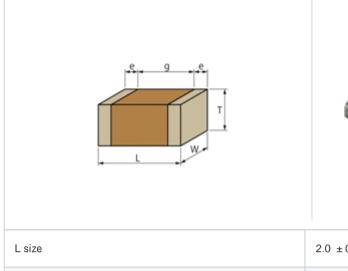

### Shape

| L size                                | 2.0 ± 0.1mm  |
|---------------------------------------|--------------|
| W size                                | 1.25 ±0.1mm  |
| T size                                | 0.85 ±0.1mm  |
| External terminal width e             | 0.2 to 0.7mm |
| Distance between external terminals g | 0.7mm min.   |
| Size code in inch(mm)                 | 0805 (2012)  |