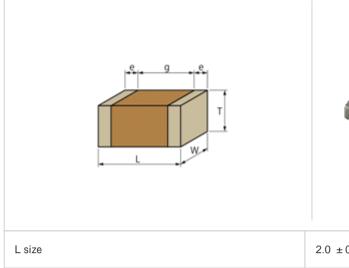

### Shape

| L size                                | 2.0 ±0.1mm   |
|---------------------------------------|--------------|
| W size                                | 1.25 ±0.1mm  |
| T size                                | 0.85 ±0.1mm  |
| External terminal width e             | 0.2 to 0.7mm |
| Distance between external terminals g | 0.7mm min.   |
| Size code in inch(mm)                 | 0805 (2012)  |