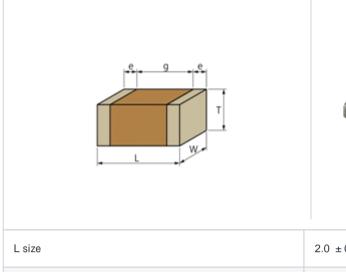

## Shape

| L size                                | 2.0 ±0.1mm   |
|---------------------------------------|--------------|
| W size                                | 1.25 ±0.1mm  |
| T size                                | 0.85 ±0.1mm  |
| External terminal width e             | 0.2 to 0.7mm |
| Distance between external terminals g | 0.7mm min.   |
| Size code in inch(mm)                 | 0805 (2012)  |