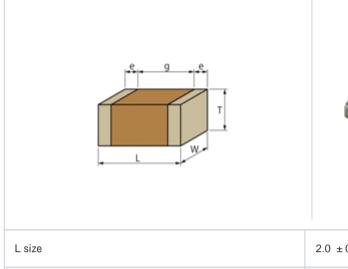

### Shape

| L size                                | 2.0 ±0.1mm   |
|---------------------------------------|--------------|
| W size                                | 1.25 ±0.1mm  |
| T size                                | 0.85 ±0.1mm  |
| External terminal width e             | 0.2 to 0.7mm |
| Distance between external terminals g | 0.7mm min.   |
| Size code in inch(mm)                 | 0805 (2012)  |