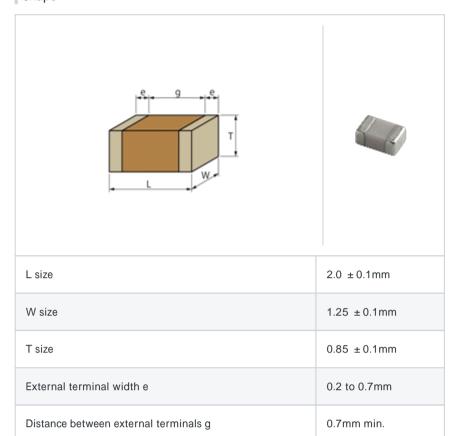

# GQM2195C2A120JB01#

"#" indicates a package specification code.







< List of part numbers with package codes > GQM2195C2A120JB01D , GQM2195C2A120JB01J

# Shape



#### References

| Pack | aging | Specifications     | Minimum quantity |
|------|-------|--------------------|------------------|
| I    | D     | 180mm Paper taping | 4000             |
|      | J     | 330mm Paper taping | 10000            |

| Mass (typ.) |       |  |
|-------------|-------|--|
| 1 piece     | 9.5mg |  |
| 180mm Reel  | 152g  |  |

## Specifications

Size code in inch(mm)

| Capacitance                                      | 12pF ±5%   |
|--------------------------------------------------|------------|
| Rated voltage                                    | 100Vdc     |
| Temperature characteristics (complied standard)  | COG(EIA)   |
| Temperature coefficient                          | 0 ± 30ppm/ |
| Temperature range of temperature characteristics | 25 to 125  |
| Ope