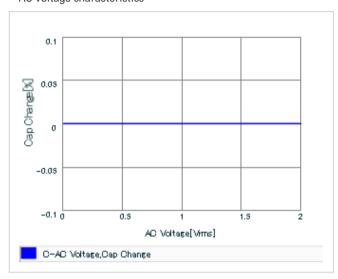

Frequency characteristics (ESR, Impedance)

AC voltage characteristics

S parameter (Smith chart S11)

Capacitance - temperature characteristics

2 of 2

This PDF data has only typical specifications because there is no space for detailed specifications.