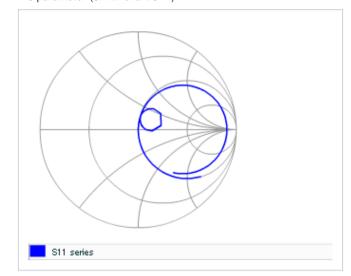

Frequency characteristics (ESR, Impedance)

AC voltage characteristics

S parameter (Smith chart S11)

Capacitance - temperature characteristics

2 of 2

This PDF data has only typical specifications because there is no space for detailed specifications.