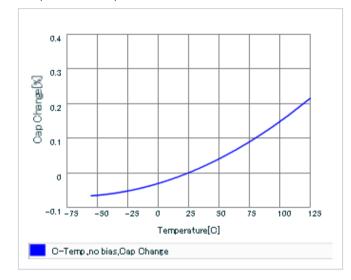

Frequency characteristics (ESR, Impedance)

AC voltage characteristics

S parameter (Smith chart S11)

Capacitance - temperature characteristics

2 of 2

This PDF data has only typical specifications because there is no space for detailed specifications.