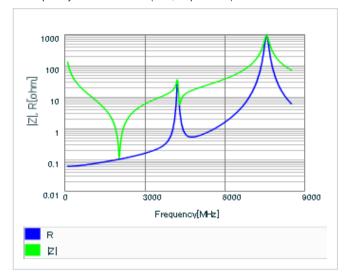

Frequency characteristics (ESR, Impedance)

AC voltage characteristics

S parameter (Smith chart S11)

Capacitance - temperature characteristics

2 of 2

This PDF data has only typical specifications because there is no space for detailed specifications.