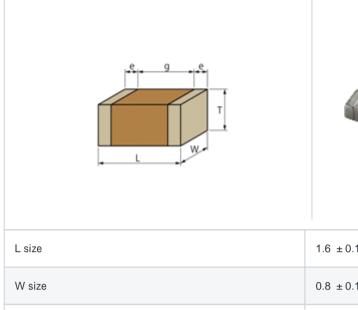

## Shape

| L size                                | 1.6 ±0.1mm   |
|---------------------------------------|--------------|
| W size                                | 0.8 ±0.1mm   |
| T size                                | 0.8 ±0.1mm   |
| External terminal width e             | 0.2 to 0.5mm |
| Distance between external terminals g | 0.5mm min.   |
| Size code in inch(mm)                 | 0603 (1608)  |