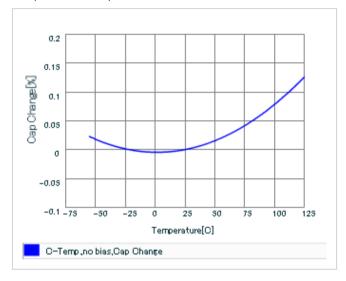

S parameter (Smith chart S11)

Capacitance - temperature characteristics

2 of 2

This PDF data has only typical specifications because there is no space for detailed specifications.

Therefore, please reviewour product specifications or consult the approval sheet for product specifications before ordering.