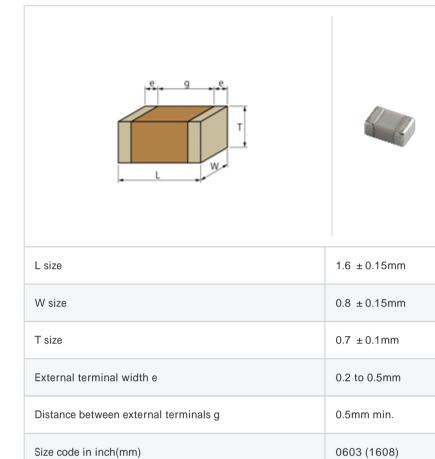

### Shape

## Specifications

| Capacitance                                      | 3.3pF ± 0.25pF |
|--------------------------------------------------|----------------|
| Rated voltage                                    | 250Vdc         |
| Temperature characteristics (complied standard)  | COG(EIA)       |
| Temperature coefficient                          | 0 ± 30ppm/     |
| Temperature range of temperature characteristics | 25 to 125      |
| Operating temperature range                      | -55 to 125     |