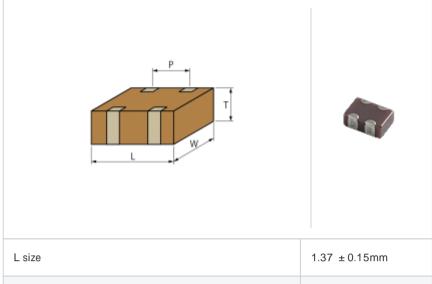

### Shape

| T W                                   | 6 8           |
|---------------------------------------|---------------|
| L size                                | 1.37 ± 0.15mm |
| W size                                | 1.0 ± 0.15mm  |
| T size                                | 0.6 ± 0.1mm   |
| Distance between external terminals P | 0.64 ± 0.05mm |