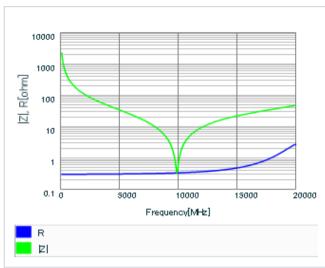

0402 (1005)

URL : http://www.murata.co.jp/

Last updated: 2013/11/16

Chart of characteristic data (The charts below may show another part number which shares its characteristics.)

#### AC voltage characteristics

S parameter (Smith chart S11)

Capacitance - temperature characteristics

2 of 2

This PDF data has only typical specifications because there is no space for detailed specifications.