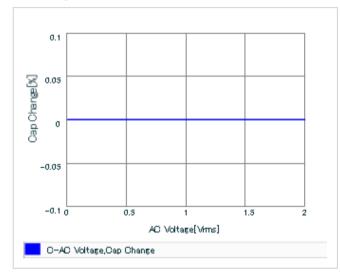

0402 (1005)

URL : http://www.murata.co.jp/

Last updated: 2013/11/16

Chart of characteristic data (The charts below may show another part number which shares its characteristics.)

#### AC voltage characteristics

S parameter (Smith chart S11)

Capacitance - temperature characteristics

2 of 2

This PDF data has only typical specifications because there is no space for detailed specifications.