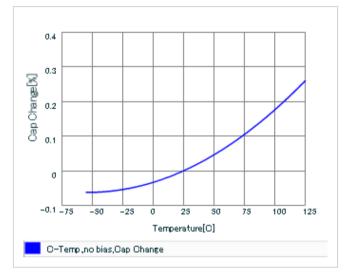

0402 (1005)

URL : http://www.murata.co.jp/

Last updated: 2013/11/16

Chart of characteristic data (The charts below may show another part number which shares its characteristics.)

#### AC voltage characteristics

S parameter (Smith chart S11)

Capacitance - temperature characteristics

2 of 2

This PDF data has only typical specifications because there is no space for detailed specifications.