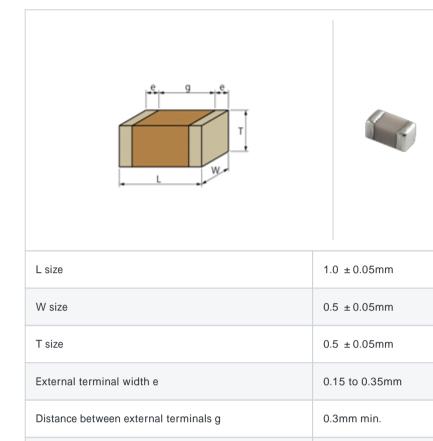

0402 (1005)

URL : http://www.murata.co.jp/

Last updated: 2013/11/16

Chart of characteristic data (The charts below may show another part number which shares its characteristics.)

#### AC voltage characteristics

S parameter (Smith chart S11)

Capacitance - temperature characteristics

2 of 2

This PDF data has only typical specifications because there is no space for detailed specifications.