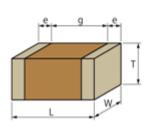

## Shape

L size  $1.0 \pm 0.05$ mm W size  $0.5 \pm 0.05$ mm  $0.5 \pm 0.05$ mm T size External terminal width e 0.15 to 0.35mm 0.3mm min. Distance between external terminals g Size code in mm(inch) 1005 (0402)