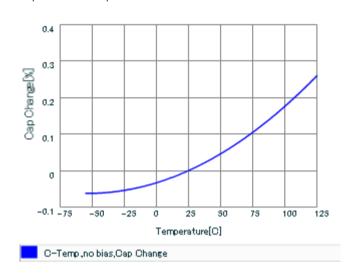

S parameter (Smith chart S11)

Capacitance - temperature characteristics

2 of 2

muRata Murata Manufacturing Co., Ltd.

Last updated: 2013/10/23