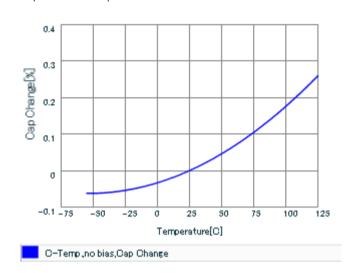

S parameter (Smith chart S11)

Capacitance - temperature characteristics

2 of 2

Last updated: 2013/10/23

## Specifications

Capacitance  $0.30pF \pm 0.1pF$ Rated voltage 50Vdc COG(EIA) Temperature characteristics (complied standard) Temperature coefficient 0 ± 30ppm/ Temperature range of temperature characteristics 25 to 125 Operating temperature range -55 to 125