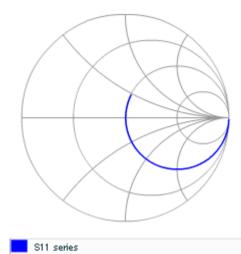

S parameter (Smith chart S11)

Capacitance - temperature characteristics

2 of 2

Last updated: 2013/10/23