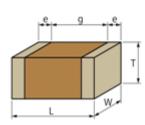

## Shape

L size  $1.0 \pm 0.05$ mm W size  $0.5 \pm 0.05$ mm  $0.5 \pm 0.05$ mm T size 0.15 to 0.35mm External terminal width e 0.3mm min. Distance between external terminals g Size code in mm(inch) 1005 (0402)