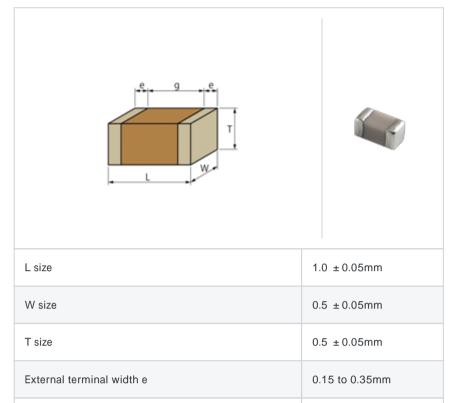

## Shape

# Specifications

Size code in inch(mm)

Distance between external terminals g

| Capacitance                                      | 9.9pF ± 0.5pF |
|--------------------------------------------------|---------------|
| Rated voltage                                    | 50Vdc         |
| Temperature characteristics (complied standard)  | COG(EIA)      |
| Temperature coefficient                          | 0 ± 30ppm/    |
| Temperature range of temperature characteristics | 25 to 125     |
| Operating temperature range                      | -55 to 125    |