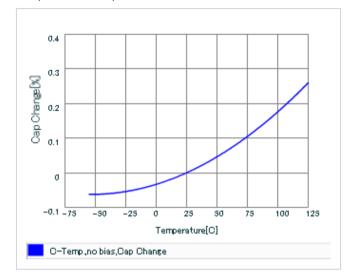

Frequency characteristics (ESR, Impedance)

AC voltage characteristics

S parameter (Smith chart S11)

Capacitance - temperature characteristics

2 of 2

This PDF data has only typical specifications because there is no space for detailed specifications.