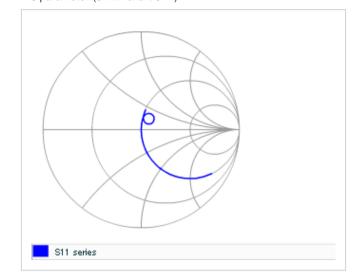

Frequency characteristics (ESR, Impedance)

AC voltage characteristics

S parameter (Smith chart S11)

Capacitance - temperature characteristics

2 of 2

This PDF data has only typical specifications because there is no space for detailed specifications.