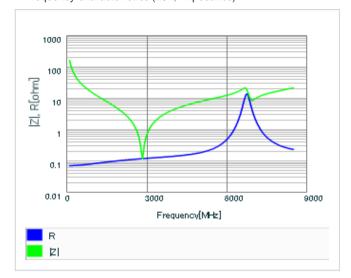

Frequency characteristics (ESR, Impedance)

AC voltage characteristics

S parameter (Smith chart S11)

Capacitance - temperature characteristics

2 of 2

This PDF data has only typical specifications because there is no space for detailed specifications.