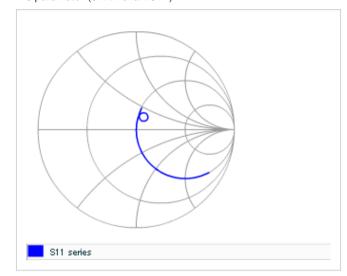

Frequency characteristics (ESR, Impedance)

AC voltage characteristics

S parameter (Smith chart S11)

Capacitance - temperature characteristics

2 of 2

This PDF data has only typical specifications because there is no space for detailed specifications.