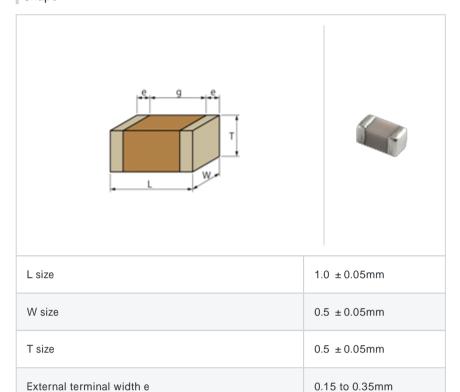

## Shape

## Specifications

Size code in inch(mm)

Distance between external terminals g

| Capacitance                                      | 9.4pF ± 0.5pF |
|--------------------------------------------------|---------------|
| Rated voltage                                    | 50Vdc         |
| Temperature characteristics (complied standard)  | COG(EIA)      |
| Temperature coefficient                          | 0 ± 30ppm/    |
| Temperature range of temperature characteristics | 25 to 125     |
| Operating temperature range                      | -55 to 125    |

0.15 to 0.35mm

0.3mm min.

0402 (1005)

muRata Murata Manufacturing Co., Ltd.

URL: http://www.murata.co.jp/

Last updated: 2013/11/16

Chart of characteristic data (The charts below may show another part number which shares its characteristics.)