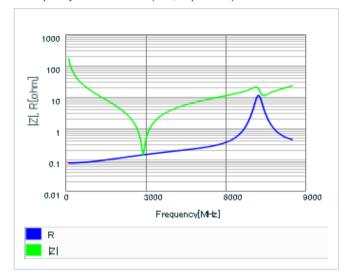

Frequency characteristics (ESR, Impedance)

AC voltage characteristics

S parameter (Smith chart S11)

Capacitance - temperature characteristics

2 of 2

This PDF data has only typical specifications because there is no space for detailed specifications.