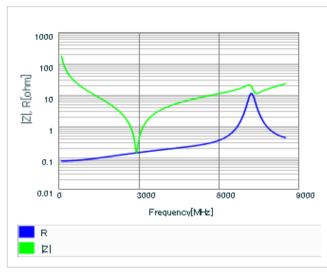

0.3mm min.

0402 (1005)

URL : http://www.murata.co.jp/

Last updated: 2013/11/16

Chart of characteristic data (The charts below may show another part number which shares its characteristics.)

Frequency characteristics (ESR, Impedance)