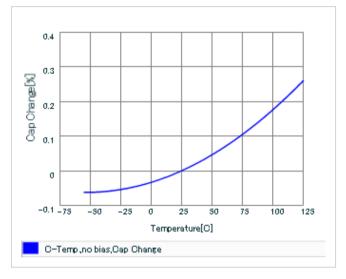

0.3mm min.

0402 (1005)

URL : http://www.murata.co.jp/

Last updated: 2013/11/16

Chart of characteristic data (The charts below may show another part number which shares its characteristics.)

Frequency characteristics (ESR, Impedance)

### AC voltage characteristics

Capacitance - temperature characteristics

2 of 2

This PDF data has only typical specifications because there is no space for detailed specifications.

Therefore, please reviewour product specifications or consult the