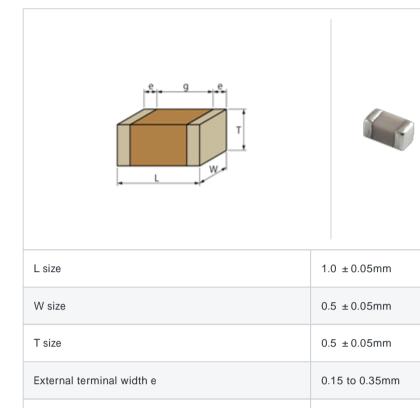

## Specifications

Size code in inch(mm)

Distance between external terminals g

| Capacitance                                      | 9.3pF ±0.05pF |
|--------------------------------------------------|---------------|
| Rated voltage                                    | 50Vdc         |
| Temperature characteristics (complied standard)  | COG(EIA)      |
| Temperature coefficient                          | 0 ± 30ppm/    |
| Temperature range of temperature characteristics | 25 to 125     |
| Operating temperature range                      | -55 to 125    |