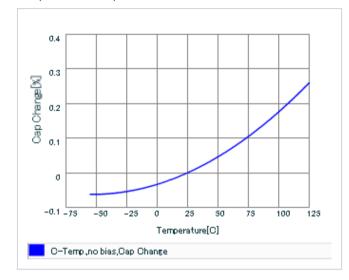

0.15 to 0.35mm

0.3mm min.

0402 (1005)

muRata Murata Manufacturing Co., Ltd.

URL: http://www.murata.co.jp/

Last updated: 2013/11/16

Chart of characteristic data (The charts below may show another part number which shares its characteristics.)

Frequency characteristics (ESR, Impedance)

AC voltage characteristics

S parameter (Smith chart S11)

Capacitance - temperature characteristics

2 of 2

This PDF data has only typical specifications because there is no space for detailed specifications.