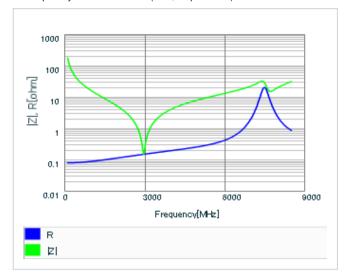

Frequency characteristics (ESR, Impedance)

AC voltage characteristics

S parameter (Smith chart S11)

Capacitance - temperature characteristics

2 of 2

This PDF data has only typical specifications because there is no space for detailed specifications.