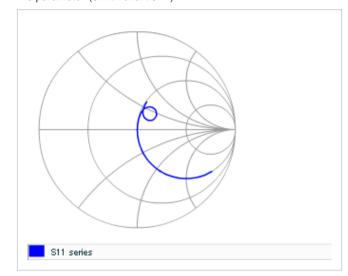

Frequency characteristics (ESR, Impedance)

AC voltage characteristics

S parameter (Smith chart S11)

Capacitance - temperature characteristics

2 of 2

This PDF data has only typical specifications because there is no space for detailed specifications.