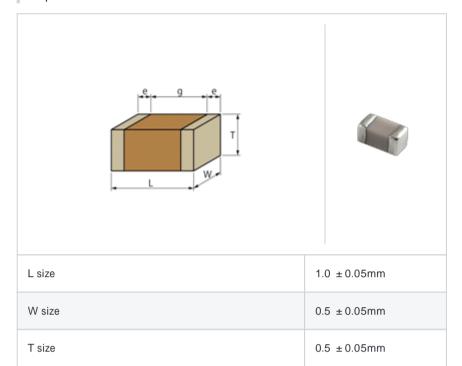

## Specifications

External terminal width e

Size code in inch(mm)

Distance between external terminals g

| Capacitance                                      | 8.9pF ± 0.25pF |
|--------------------------------------------------|----------------|
| Rated voltage                                    | 50Vdc          |
| Temperature characteristics (complied standard)  | COG(EIA)       |
| Temperature coefficient                          | 0 ± 30ppm/     |
| Temperature range of temperature characteristics | 25 to 125      |
| Operating temperature range                      | -55 to 125     |

0.15 to 0.35mm

0.3mm min.

0402 (1005)

muRata Murata Manufacturing Co., Ltd.

URL: http://www.murata.co.jp/

Last updated: 2013/11/16

Chart of characteristic data (The charts below may show another part number which shares its characteristics.)