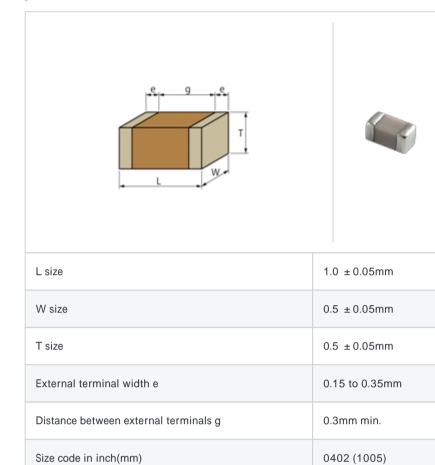

# GJM1555C1H8R5DB01#

w Oł Complies with RoHS Recommended

< List of part numbers with package codes >

 $\mathsf{GJM1555C1H8R5DB01D}\ ,\ \mathsf{GJM1555C1H8R5DB01W}\ ,\ \mathsf{GJM1555C1H8R5DB01J}$ 

### Shape



### Specifications

| Capacitance                                      | 8.5pF ± 0.5pF |
|--------------------------------------------------|---------------|
| Rated voltage                                    | 50Vdc         |
| Temperature characteristics (complied standard)  | COG(EIA)      |
| Temperature coefficient                          | 0 ± 30ppm/    |
| Temperature range of temperature characteristics | 25 to 125     |
| Operating temperature range                      | -55 to 125    |

| 28                 |                                      |
|--------------------|--------------------------------------|
| Specifications     | Minimum quantity                     |
| 180mm Paper taping | 10000                                |
| 330mm Paper taping | 50000