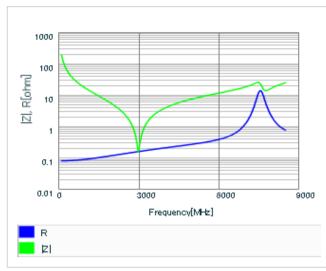

URL : http://www.murata.co.jp/

Last updated: 2013/11/16

Chart of characteristic data (The charts below may show another part number which shares its characteristics.)

Frequency characteristics (ESR, Impedance)