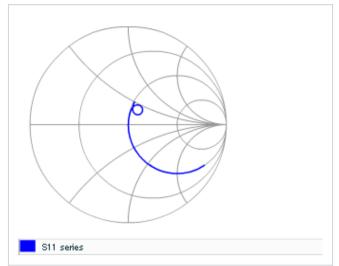

#### AC voltage characteristics

S parameter (Smith chart S11)

Capacitance - temperature characteristics

2 of 2

This PDF data has only typical specifications because there is no space for detailed specifications.