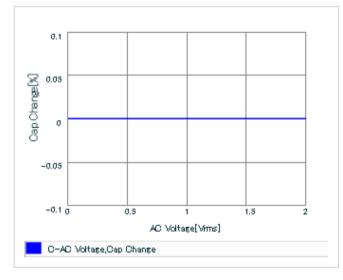

#### AC voltage characteristics

S parameter (Smith chart S11)

Capacitance - temperature characteristics

2 of 2

This PDF data has only typical specifications because there is no space for detailed specifications.