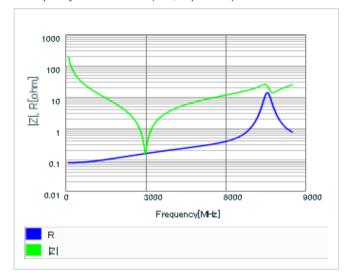

Frequency characteristics (ESR, Impedance)

AC voltage characteristics

S parameter (Smith chart S11)

Capacitance - temperature characteristics

2 of 2

This PDF data has only typical specifications because there is no space for detailed specifications.