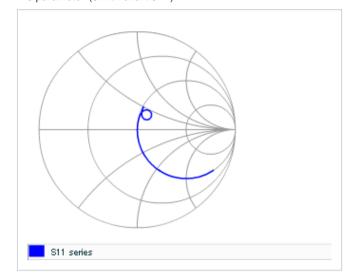

Frequency characteristics (ESR, Impedance)

AC voltage characteristics

S parameter (Smith chart S11)

Capacitance - temperature characteristics

2 of 2

This PDF data has only typical specifications because there is no space for detailed specifications.