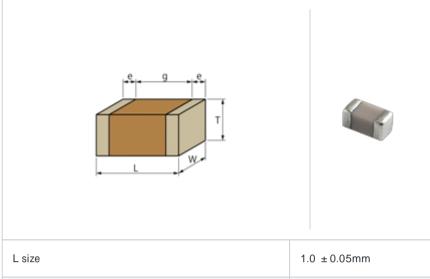

## Shape

| L size 1.                                | 0 ± 0.05mm   |
|------------------------------------------|--------------|
| W size 0.                                | 5 ± 0.05mm   |
| T size 0.                                | 5 ± 0.05mm   |
| External terminal width e 0.             | 15 to 0.35mm |
| Distance between external terminals g 0. | 3mm min.     |
| Size code in inch(mm) 04                 | 402 (1005)   |