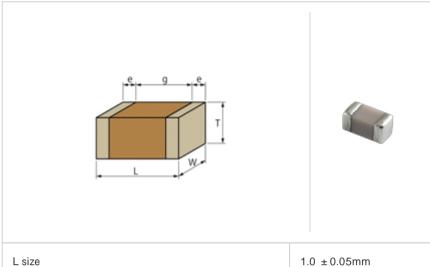

## Shape

| L size                                | 1.0 ± 0.05mm   |
|---------------------------------------|----------------|
| W size                                | 0.5 ± 0.05mm   |
| T size                                | 0.5 ± 0.05mm   |
| External terminal width e             | 0.15 to 0.35mm |
| Distance between external terminals g | 0.3mm min.     |
| Size code in inch(mm)                 | 0402 (1005)    |