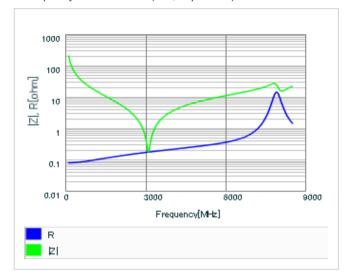

Frequency characteristics (ESR, Impedance)

AC voltage characteristics

S parameter (Smith chart S11)

Capacitance - temperature characteristics

2 of 2

This PDF data has only typical specifications because there is no space for detailed specifications.