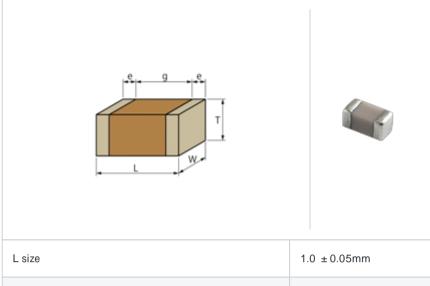

### Shape

|                                       | ı              |
|---------------------------------------|----------------|
| L size                                | 1.0 ± 0.05mm   |
| W size                                | 0.5 ± 0.05mm   |
| T size                                | 0.5 ± 0.05mm   |
| External terminal width e             | 0.15 to 0.35mm |
| Distance between external terminals g | 0.3mm min.     |
| Size code in inch(mm)                 | 0402 (1005)    |