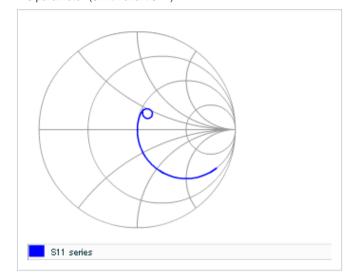

Frequency characteristics (ESR, Impedance)

AC voltage characteristics

S parameter (Smith chart S11)

Capacitance - temperature characteristics

2 of 2

This PDF data has only typical specifications because there is no space for detailed specifications.