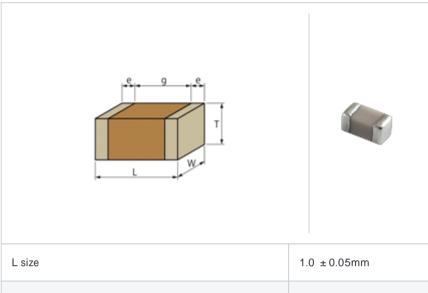

## Shape

|                                       | '              |
|---------------------------------------|----------------|
| L size                                | 1.0 ± 0.05mm   |
| W size                                | 0.5 ± 0.05mm   |
| T size                                | 0.5 ± 0.05mm   |
| External terminal width e             | 0.15 to 0.35mm |
| Distance between external terminals g | 0.3mm min.     |
| Size code in inch(mm)                 | 0402 (1005)    |