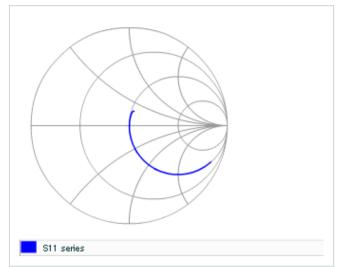

### AC voltage characteristics

S parameter (Smith chart S11)

Capacitance - temperature characteristics

2 of 2

This PDF data has only typical specifications because there is no space for detailed specifications.