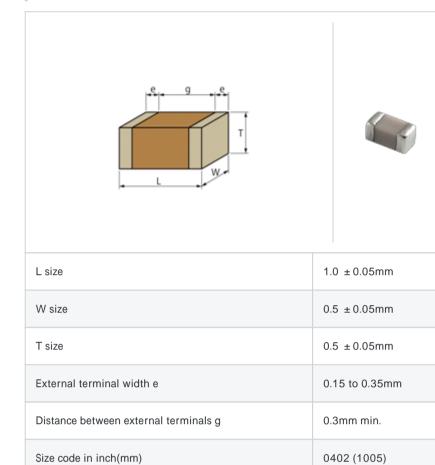

# Shape

# Specifications

| Capacitance                                      | 7.1pF ± 0.5pF |
|--------------------------------------------------|---------------|
| Rated voltage                                    | 50Vdc         |
| Temperature characteristics (complied standard)  | COG(EIA)      |
| Temperature coefficient                          | 0 ± 30ppm/    |
| Temperature range of temperature characteristics | 25 to 125     |
| Operating temperature range                      | -55 to 125    |