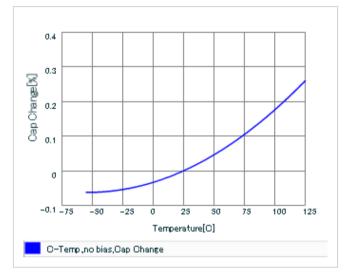

### AC voltage characteristics

S parameter (Smith chart S11)

Capacitance - temperature characteristics

2 of 2

This PDF data has only typical specifications because there is no space for detailed specifications.