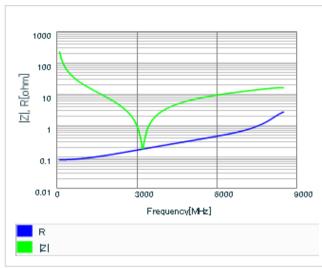

URL : http://www.murata.co.jp/

Last updated: 2013/11/16

Chart of characteristic data (The charts below may show another part number which shares its characteristics.)

### AC voltage characteristics

S parameter (Smith chart S11)

Capacitance - temperature characteristics

2 of 2

This PDF data has only typical specifications because there is no space for detailed specifications.