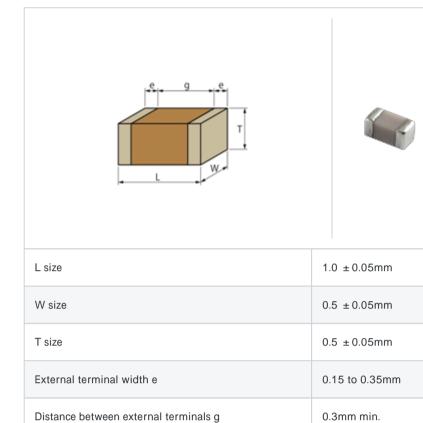

### Shape

| Packaging | Specifications                                                  | Minimum quantity |
|-----------|-----------------------------------------------------------------|------------------|
| D         | 180mm Paper taping                                              | 10000            |
| J         | 330mm Paper taping                                              | 50000            |
| W         | 180mm Paper taping (W8P1*)<br>* Width : 8mm, Pocket pitch : 1mm | 20000            |

# Specifications

Size code in inch(mm)

| Capacitance                                      | 7.0pF ±0.05pF |
|--------------------------------------------------|---------------|
| Rated voltage                                    | 50Vdc         |
| Temperature characteristics (complied standard)  | COG(EIA)      |
| Temperature coefficient                          | 0 ± 30ppm/    |
| Temperature range of temperature characteristics | 25 to 125     |
| Operating temperature range                      | -55 to 125    |