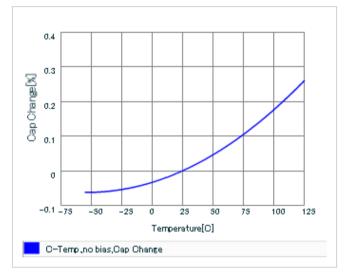

URL : http://www.murata.co.jp/

Last updated: 2013/11/16

Chart of characteristic data (The charts below may show another part number which shares its characteristics.)

### AC voltage characteristics

S parameter (Smith chart S11)

Capacitance - temperature characteristics

2 of 2

This PDF data has only typical specifications because there is no space for detailed specifications.