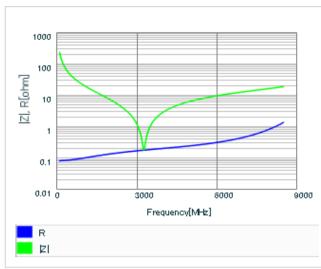

URL : http://www.murata.co.jp/

Last updated: 2013/11/16

Chart of characteristic data (The charts below may show another part number which shares its characteristics.)

### AC voltage characteristics

S parameter (Smith chart S11)

Capacitance - temperature characteristics

2 of 2

This PDF data has only typical specifications because there is no space for detailed specifications.