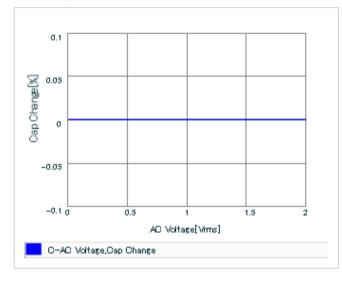

URL : http://www.murata.co.jp/

Last updated: 2013/11/16

Chart of characteristic data (The charts below may show another part number which shares its characteristics.)

### AC voltage characteristics

S parameter (Smith chart S11)

Capacitance - temperature characteristics

2 of 2

This PDF data has only typical specifications because there is no space for detailed specifications.