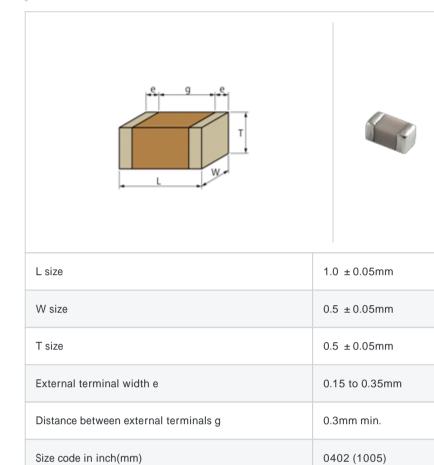

### Shape

## Specifications

| Capacitance                                      | 6.9pF ± 0.5pF |
|--------------------------------------------------|---------------|
| Rated voltage                                    | 50Vdc         |
| Temperature characteristics (complied standard)  | COG(EIA)      |
| Temperature coefficient                          | 0 ± 30ppm/    |
| Temperature range of temperature characteristics | 25 to 125     |
| Operating temperature range                      | -55 to 125    |

| " # " | indicates a | package | specification | code. |
|-------|-------------|---------|---------------|-------|
|-------|-------------|---------|---------------|-------|