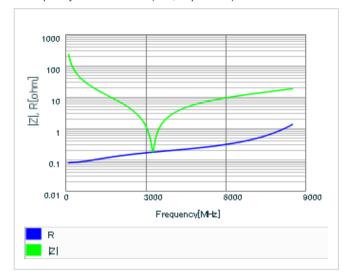

Frequency characteristics (ESR, Impedance)

AC voltage characteristics

S parameter (Smith chart S11)

Capacitance - temperature characteristics

2 of 2

This PDF data has only typical specifications because there is no space for detailed specifications.