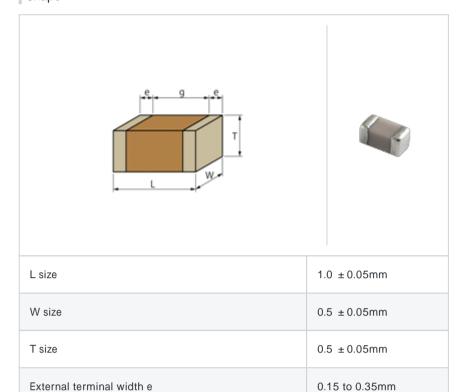

## Shape

## Specifications

Size code in inch(mm)

Distance between external terminals g

| Capacitance                                      | 6.9pF ± 0.1pF |
|--------------------------------------------------|---------------|
| Rated voltage                                    | 50Vdc         |
| Temperature characteristics (complied standard)  | COG(EIA)      |
| Temperature coefficient                          | 0 ± 30ppm/    |
| Temperature range of temperature characteristics | 25 to 125     |
| Operating temperature range                      | -55 to 125    |

0.15 to 0.35mm

0.3mm min.

0402 (1005)

muRata Murata Manufacturing Co., Ltd.

URL: http://www.murata.co.jp/

Last updated: 2013/11/16

Chart of characteristic data (The charts below may show another part number which shares its characteristics.)