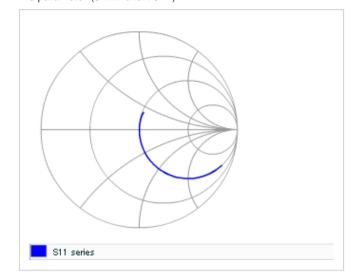

Frequency characteristics (ESR, Impedance)

AC voltage characteristics

S parameter (Smith chart S11)

Capacitance - temperature characteristics

2 of 2

This PDF data has only typical specifications because there is no space for detailed specifications.