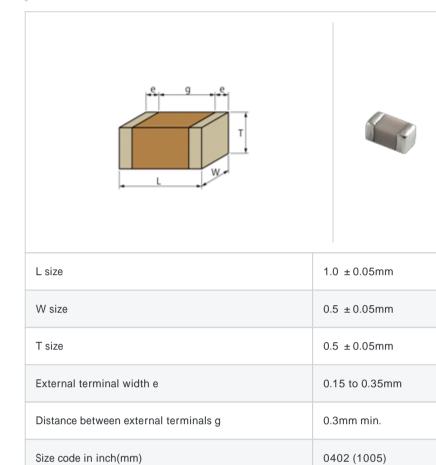

### Shape

# Specifications

| Capacitance                                      | 6.8pF ± 0.5pF |
|--------------------------------------------------|---------------|
| Rated voltage                                    | 50Vdc         |
| Temperature characteristics (complied standard)  | COG(EIA)      |
| Temperature coefficient                          | 0 ± 30ppm/    |
| Temperature range of temperature characteristics | 25 to 125     |
| Operating temperature range                      | -55 to 125    |

| 66 | # | " | indicates | а | package | specification | code. |
|----|---|---|-----------|---|---------|---------------|-------|
|----|---|---|-----------|---|---------|---------------|-------|

## References

| Packaging | Specifications                                                  | Minimum quantity |
|-----------|-----------------------------------------------------------------|------------------|
| D         | 180mm Paper taping                                              | 10000            |
| J         | 330mm Paper taping                                              | 50000            |
| W         | 180mm Paper taping (W8P1*)<br>* Width : 8mm, Pocket pitch : 1mm | 20000            |