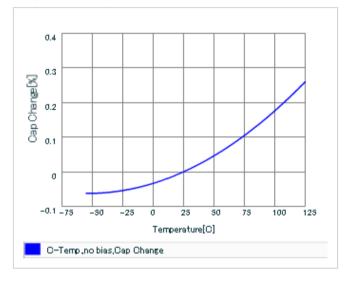

### AC voltage characteristics

Calorific property by ripple current

S parameter (Smith chart S11)

Capacitance - temperature characteristics

2 of 2

Last updated: 2013/11/16

muRata Murata Manufacturing Co., Ltd.