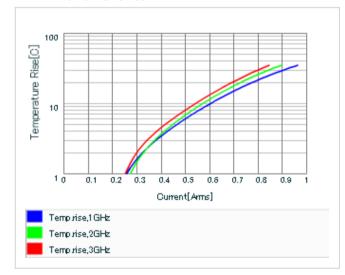

### AC voltage characteristics

Calorific property by ripple current

S parameter (Smith chart S11)

Capacitance - temperature characteristics

2 of 2

Last updated: 2013/11/16

muRata Murata Manufacturing Co., Ltd.