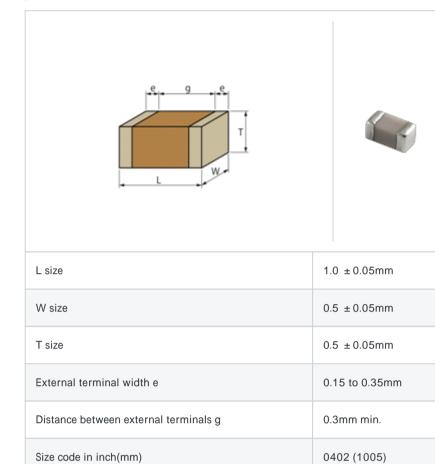

# GJM1555C1H6R1CB01#

Reflow OF © Complies with RoHS Recommended

< List of part numbers with package codes >

 $\mathsf{GJM1555C1H6R1CB01D}\ ,\ \mathsf{GJM1555C1H6R1CB01W}\ ,\ \mathsf{GJM1555C1H6R1CB01J}$ 

### Shape



# Specifications

| Capacitance                                      | 6.1pF ±0.25pF |
|--------------------------------------------------|---------------|
| Rated voltage                                    | 50Vdc         |
| Temperature characteristics (complied standard)  | COG(EIA)      |
| Temperature coefficient                          | 0 ± 30ppm/    |
| Temperature range of temperature characteristics | 25 to 125     |
| Operating temperature range                      | -55 to 125    |

| "# " indicates a package specification | n code. |
|----------------------------------------|---------|
|----------------------------------------|---------|

#### References

| Packaging | Specifications                                                  | Minimum quantity |
|-----------|-------