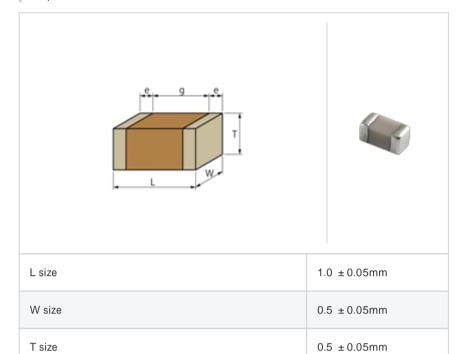

## Specifications

External terminal width e

Size code in inch(mm)

Distance between external terminals g

| Capacitance                                      | 6.0pF ± 0.05pF |
|--------------------------------------------------|----------------|
| Rated voltage                                    | 50Vdc          |
| Temperature characteristics (complied standard)  | COG(EIA)       |
| Temperature coefficient                          | 0 ± 30ppm/     |
| Temperature range of temperature characteristics | 25 to 125      |
| Operating temperature range                      | -55 to 125     |

0.15 to 0.35mm

0.3mm min.

0402 (1005)

muRata Murata Manufacturing Co., Ltd.

URL: http://www.murata.co.jp/

Last updated: 2013/11/16

Chart of characteristic data (The charts below may show another part number which shares its characteristics.)