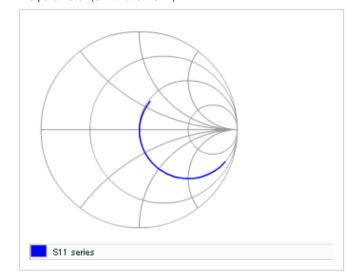

Frequency characteristics (ESR, Impedance)

AC voltage characteristics

S parameter (Smith chart S11)

Capacitance - temperature characteristics

2 of 2

This PDF data has only typical specifications because there is no space for detailed specifications.