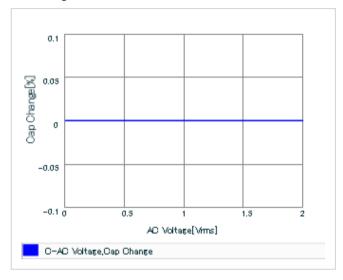

Frequency characteristics (ESR, Impedance)

AC voltage characteristics

S parameter (Smith chart S11)

Capacitance - temperature characteristics

2 of 2

This PDF data has only typical specifications because there is no space for detailed specifications.