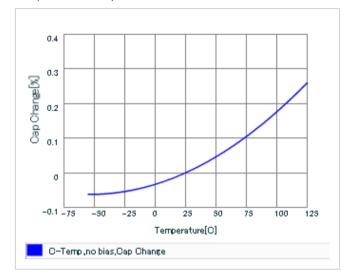

Frequency characteristics (ESR, Impedance)

AC voltage characteristics

S parameter (Smith chart S11)

Capacitance - temperature characteristics

2 of 2

This PDF data has only typical specifications because there is no space for detailed specifications.