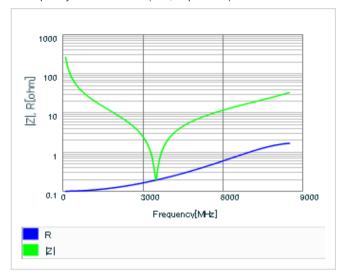

Frequency characteristics (ESR, Impedance)

AC voltage characteristics

S parameter (Smith chart S11)

Capacitance - temperature characteristics

2 of 2

This PDF data has only typical specifications because there is no space for detailed specifications.