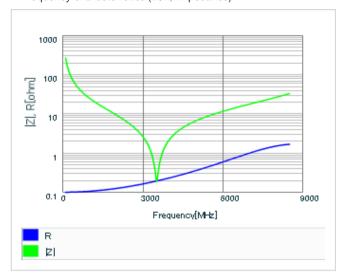

Frequency characteristics (ESR, Impedance)

AC voltage characteristics

S parameter (Smith chart S11)

Capacitance - temperature characteristics

2 of 2

This PDF data has only typical specifications because there is no space for detailed specifications.