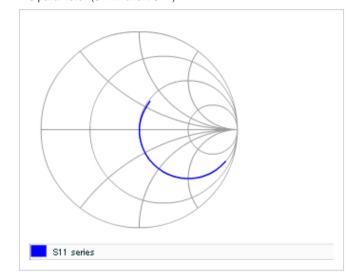

Frequency characteristics (ESR, Impedance)

AC voltage characteristics

S parameter (Smith chart S11)

Capacitance - temperature characteristics

2 of 2

This PDF data has only typical specifications because there is no space for detailed specifications.