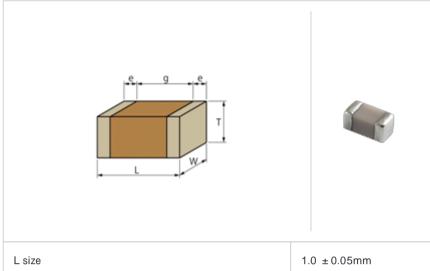

## Shape

| L size                                | 1.0 ± 0.05mm   |
|---------------------------------------|----------------|
| W size                                | 0.5 ± 0.05mm   |
| T size                                | 0.5 ± 0.05mm   |
| External terminal width e             | 0.15 to 0.35mm |
| Distance between external terminals g | 0.3mm min.     |
| Size code in inch(mm)                 | 0402 (1005)    |