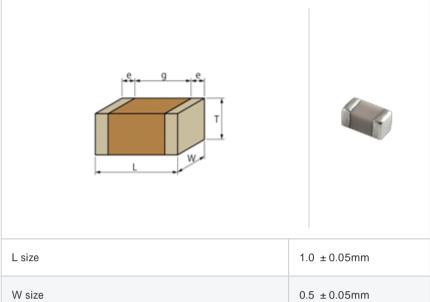

## Shape

|                                       | 1              |
|---------------------------------------|----------------|
| L size                                | 1.0 ± 0.05mm   |
| W size                                | 0.5 ± 0.05mm   |
| T size                                | 0.5 ± 0.05mm   |
| External terminal width e             | 0.15 to 0.35mm |
| Distance between external terminals g | 0.3mm min.     |
| Size code in inch(mm)                 | 0402 (1005)    |
|                                       |                |