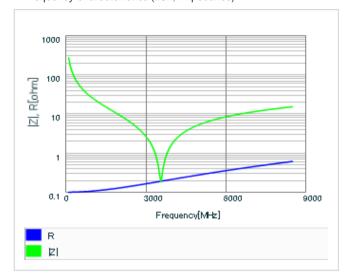

Frequency characteristics (ESR, Impedance)

AC voltage characteristics

S parameter (Smith chart S11)

Capacitance - temperature characteristics

2 of 2

This PDF data has only typical specifications because there is no space for detailed specifications.