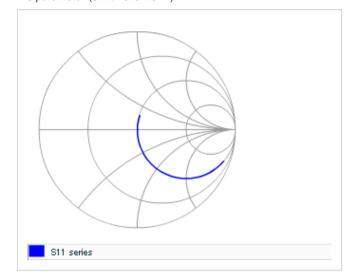

Frequency characteristics (ESR, Impedance)

AC voltage characteristics

S parameter (Smith chart S11)

Capacitance - temperature characteristics

2 of 2

This PDF data has only typical specifications because there is no space for detailed specifications.