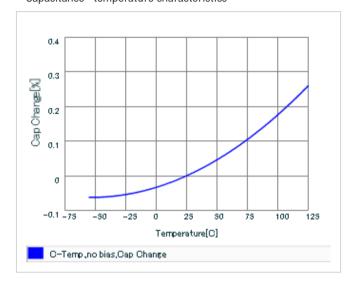

Frequency characteristics (ESR, Impedance)

AC voltage characteristics

S parameter (Smith chart S11)

Capacitance - temperature characteristics

2 of 2

This PDF data has only typical specifications because there is no space for detailed specifications.