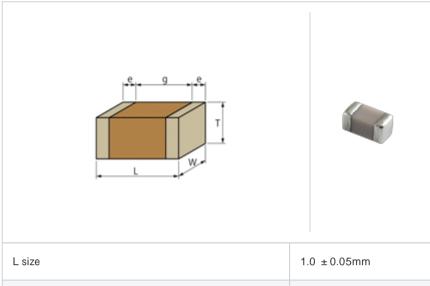

## Shape

|                                       | ı              |
|---------------------------------------|----------------|
| L size                                | 1.0 ± 0.05mm   |
| W size                                | 0.5 ± 0.05mm   |
| T size                                | 0.5 ± 0.05mm   |
| External terminal width e             | 0.15 to 0.35mm |
| Distance between external terminals g | 0.3mm min.     |
| Size code in inch(mm)                 | 0402 (1005)    |