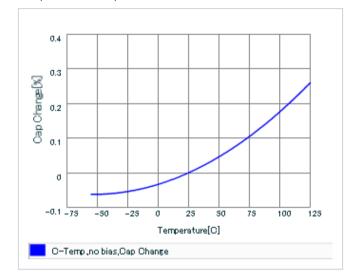

muRata Murata Manufacturing Co., Ltd.

URL: http://www.murata.co.jp/

Last updated: 2013/11/16

Chart of characteristic data (The charts below may show another part number which shares its characteristics.)

Frequency characteristics (ESR, Impedance)

AC voltage characteristics

S parameter (Smith chart S11)

Capacitance - temperature characteristics

2 of 2

This PDF data has only typical specifications because there is no space for detailed specifications.