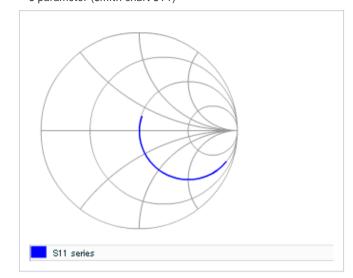

Frequency characteristics (ESR, Impedance)

AC voltage characteristics

S parameter (Smith chart S11)

Capacitance - temperature characteristics

2 of 2

This PDF data has only typical specifications because there is no space for detailed specifications.