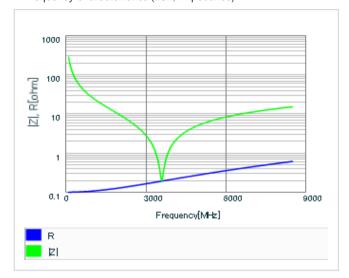

Frequency characteristics (ESR, Impedance)

AC voltage characteristics

S parameter (Smith chart S11)

Capacitance - temperature characteristics

2 of 2

This PDF data has only typical specifications because there is no space for detailed specifications.