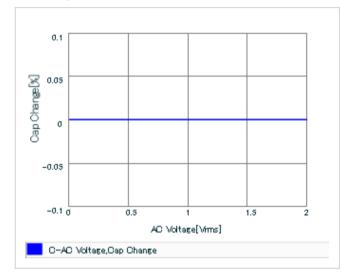

#### AC voltage characteristics

Calorific property by ripple current

S parameter (Smith chart S11)

Capacitance - temperature characteristics

2 of 2

Last updated: 2013/11/30

muRata Murata Manufacturing Co., Ltd.