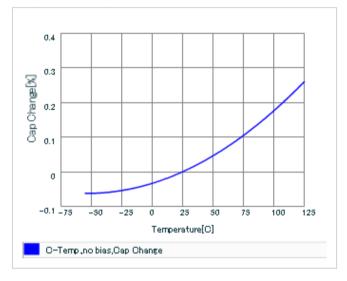

#### AC voltage characteristics

Calorific property by ripple current

S parameter (Smith chart S11)

Capacitance - temperature characteristics

2 of 2

Last updated: 2013/11/30

muRata Murata Manufacturing Co., Ltd.