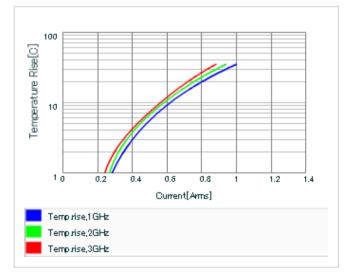

#### AC voltage characteristics

Calorific property by ripple current

S parameter (Smith chart S11)

Capacitance - temperature characteristics

2 of 2

Last updated: 2013/11/30

muRata Murata Manufacturing Co., Ltd.