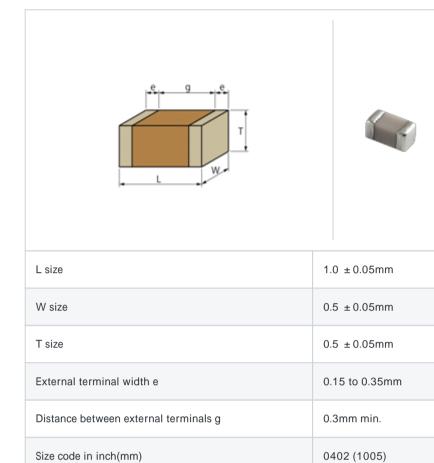

# GJM1555C1H5R6CB01#

Reflow OF © Complies with RoHS Recommended

< List of part numbers with package codes >

 $\mathsf{GJM1555C1H5R6CB01D}\ ,\ \mathsf{GJM1555C1H5R6CB01W}\ ,\ \mathsf{GJM1555C1H5R6CB01J}$ 

### Shape



## Specifications

| Capacitance                                      | 5.6pF ± 0.25pF |  |
|--------------------------------------------------|----------------|--|
| Rated voltage                                    | 50Vdc          |  |
| Temperature characteristics (complied standard)  | COG(EIA)       |  |
| Temperature coefficient                          | 0 ± 30ppm/     |  |
| Temperature range of temperature characteristics | 25 to 125      |  |
| Operating temperature range                      | -55 to 125     |  |

| "#" | indicates | а | package | specification | code. |
|-----|-----------|---|---------|---------------|-------|
|-----|-----------|---|---------|---------------|-------|

# References

| Packaging | Specifications