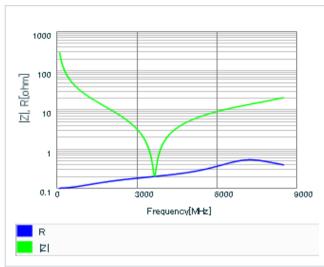

0.3mm min.

0402 (1005)

URL : http://www.murata.co.jp/

Last updated: 2013/11/16

Chart of characteristic data (The charts below may show another part number which shares its characteristics.)