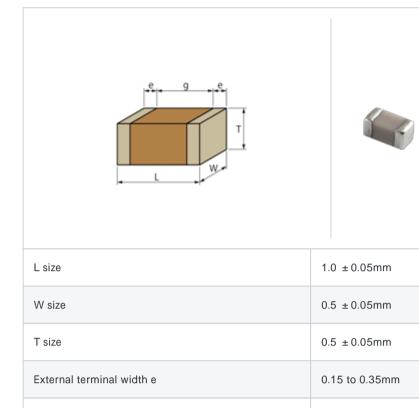

## Shape

| References |                            |                  |  |
|------------|----------------------------|------------------|--|
| Packaging  | Specifications             | Minimum quantity |  |
| D          | 180mm Paper taping         | 10000            |  |
| J          | 330mm Paper taping         | 50000            |  |
| 147        | 180mm Paper taping (W8P1*) | 20000            |  |

## Specifications

Size code in inch(mm)

Distance between external terminals g

| Capacitance                                      | 5.5pF ±0.05pF |
|--------------------------------------------------|---------------|
| Rated voltage                                    | 50Vdc         |
| Temperature characteristics (complied standard)  | COG(EIA)      |
| Temperature coefficient                          | 0 ± 30ppm/    |
| Temperature range of temperature characteristics | 25 to 125     |
| Operating temperature range                      | -55 to 125    |