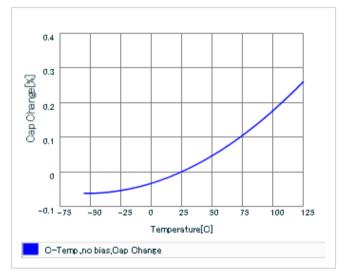

0.3mm min.

0402 (1005)

URL : http://www.murata.co.jp/

Last updated: 2013/11/16

Chart of characteristic data (The charts below may show another part number which shares its characteristics.)

#### AC voltage characteristics

Capacitance - temperature characteristics

2 of 2

This PDF data has only typical specifications because there is no space for detailed specifications.

Therefore, please reviewour product specifications or consult the