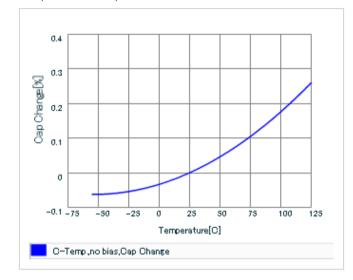

muRata Murata Manufacturing Co., Ltd.

URL: http://www.murata.co.jp/

Last updated: 2013/11/16

Chart of characteristic data (The charts below may show another part number which shares its characteristics.)

Frequency characteristics (ESR, Impedance)

AC voltage characteristics

S parameter (Smith chart S11)

Capacitance - temperature characteristics

2 of 2

This PDF data has only typical specifications because there is no space for detailed specifications.