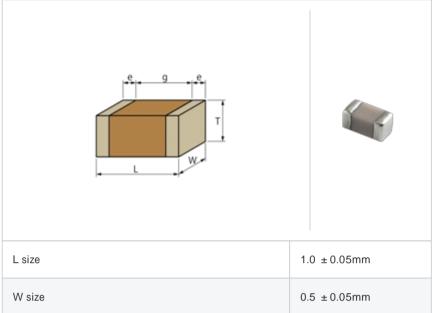

## Shape

| L size                                | 1.0 ± 0.05mm   |
|---------------------------------------|----------------|
| W size                                | 0.5 ± 0.05mm   |
| T size                                | 0.5 ± 0.05mm   |
| External terminal width e             | 0.15 to 0.35mm |
| Distance between external terminals g | 0.3mm min.     |
| Size code in inch(mm)                 | 0402 (1005)    |