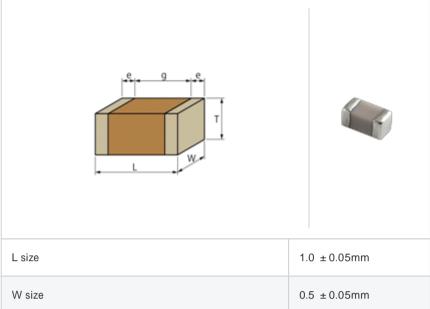

## Shape

| L size                                | 1.0 ± 0.05mm   |
|---------------------------------------|----------------|
| W size                                | 0.5 ± 0.05mm   |
| T size                                | 0.5 ± 0.05mm   |
| External terminal width e             | 0.15 to 0.35mm |
| Distance between external terminals g | 0.3mm min.     |
| Size code in inch(mm)                 | 0402 (1005)    |