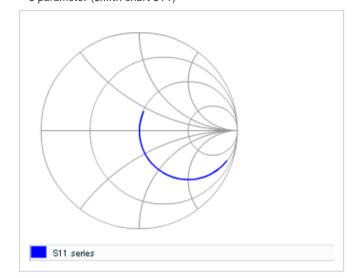

Frequency characteristics (ESR, Impedance)

AC voltage characteristics

S parameter (Smith chart S11)

Capacitance - temperature characteristics

2 of 2

This PDF data has only typical specifications because there is no space for detailed specifications.