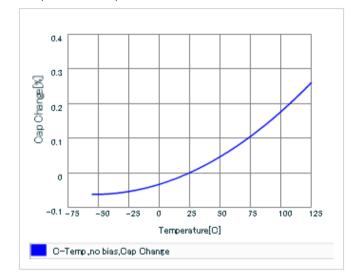

Frequency characteristics (ESR, Impedance)

AC voltage characteristics

S parameter (Smith chart S11)

Capacitance - temperature characteristics

2 of 2

This PDF data has only typical specifications because there is no space for detailed specifications.