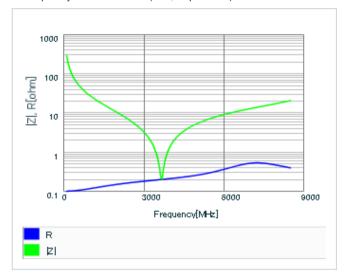

Frequency characteristics (ESR, Impedance)

AC voltage characteristics

S parameter (Smith chart S11)

Capacitance - temperature characteristics

2 of 2

This PDF data has only typical specifications because there is no space for detailed specifications.