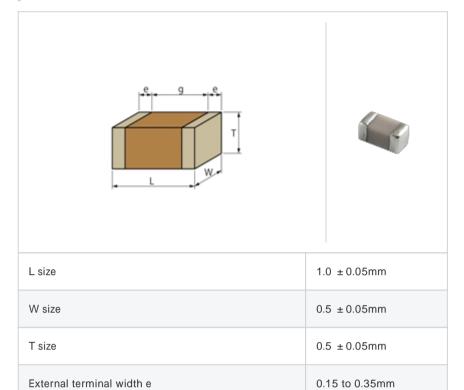

## Shape

## Specifications

Size code in inch(mm)

Distance between external terminals g

| Capacitance                                      | 5.4pF ± 0.5pF |
|--------------------------------------------------|---------------|
| Rated voltage                                    | 50Vdc         |
| Temperature characteristics (complied standard)  | COG(EIA)      |
| Temperature coefficient                          | 0 ± 30ppm/    |
| Temperature range of temperature characteristics | 25 to 125     |
| Operating temperature range                      | -55 to 125    |