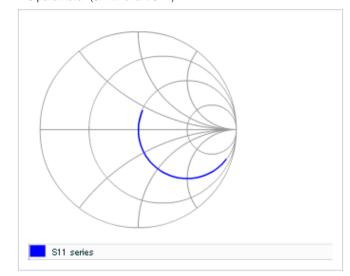

Frequency characteristics (ESR, Impedance)

AC voltage characteristics

S parameter (Smith chart S11)

Capacitance - temperature characteristics

2 of 2

This PDF data has only typical specifications because there is no space for detailed specifications.