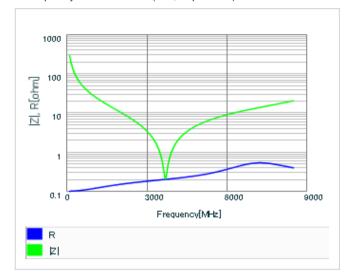

Frequency characteristics (ESR, Impedance)

AC voltage characteristics

S parameter (Smith chart S11)

Capacitance - temperature characteristics

2 of 2

This PDF data has only typical specifications because there is no space for detailed specifications.