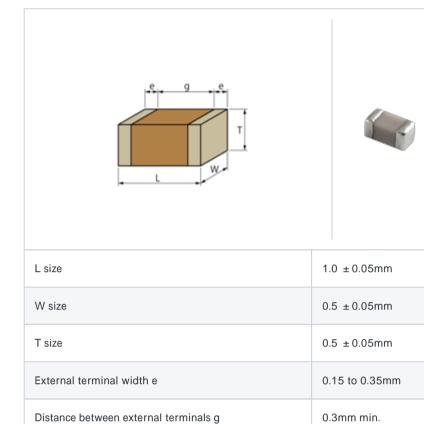

### Shape

| Packaging | Specifications                                                  | Minimum quantity |
|-----------|-----------------------------------------------------------------|------------------|
| D         | 180mm Paper taping                                              | 10000            |
| J         | 330mm Paper taping                                              | 50000            |
| W         | 180mm Paper taping (W8P1*)<br>* Width : 8mm, Pocket pitch : 1mm | 20000            |

| Mass (typ.) |       |
|-------------|-------|
| 1 piece     | 1.6mg |
| 180mm Reel  | 118g  |

### Specifications

Size code in inch(mm)

| Capacitance                                      | 5.2pF ±0.05pF |
|--------------------------------------------------|---------------|
| Rated voltage                                    | 50Vdc         |
| Temperature characteristics (complied standard)  | COG(EIA)      |
| Temperature coefficient                          | 0 ± 30ppm/    |
| Temperature range of temperature characteristics | 25 to 125     |
| Operating temperature range                      | -55 to 125    |