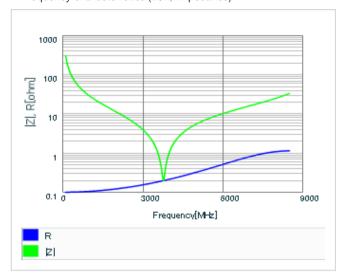

0.15 to 0.35mm

0.3mm min.

0402 (1005)

muRata Murata Manufacturing Co., Ltd.

URL: http://www.murata.co.jp/

Last updated: 2013/11/16

Chart of characteristic data (The charts below may show another part number which shares its characteristics.)

Frequency characteristics (ESR, Impedance)

AC voltage characteristics

S parameter (Smith chart S11)

Capacitance - temperature characteristics

2 of 2

This PDF data has only typical specifications because there is no space for detailed specifications.