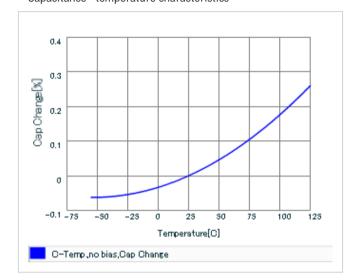

Frequency characteristics (ESR, Impedance)

AC voltage characteristics

S parameter (Smith chart S11)

Capacitance - temperature characteristics

2 of 2

This PDF data has only typical specifications because there is no space for detailed specifications.