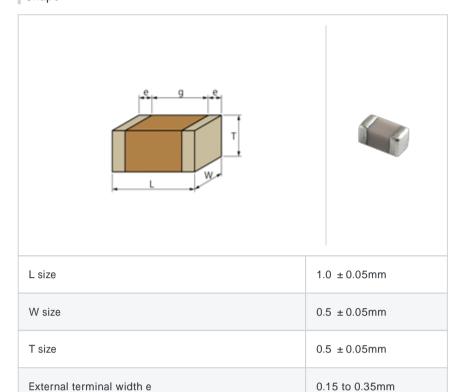

# Shape

## Specifications

Size code in inch(mm)

Distance between external terminals g

| Capacitance                                      | 5.2pF ± 0.5pF |
|--------------------------------------------------|---------------|
| Rated voltage                                    | 50Vdc         |
| Temperature characteristics (complied standard)  | COG(EIA)      |
| Temperature coefficient                          | 0 ± 30ppm/    |
| Temperature range of temperature characteristics | 25 to 125     |
| Operating temperature range                      | -55 to 125    |