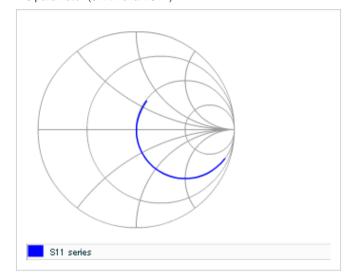

Frequency characteristics (ESR, Impedance)

AC voltage characteristics

S parameter (Smith chart S11)

Capacitance - temperature characteristics

2 of 2

This PDF data has only typical specifications because there is no space for detailed specifications.