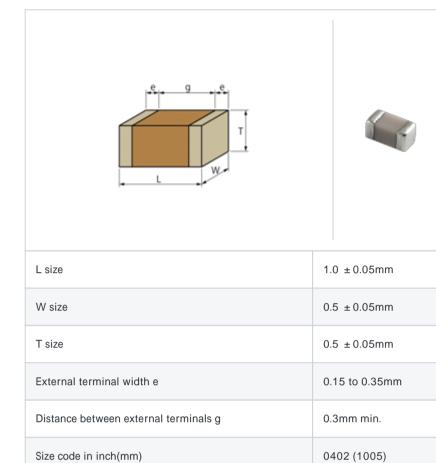

# GJM1555C1H5R2CB01#

Reflow OF © Complies with RoHS Recommended

< List of part numbers with package codes >

 $\mathsf{GJM1555C1H5R2CB01D}\ ,\ \mathsf{GJM1555C1H5R2CB01W}\ ,\ \mathsf{GJM1555C1H5R2CB01J}$ 

## Shape



# Specifications

| Capacitance                                      | 5.2pF ±0.25pF |
|--------------------------------------------------|---------------|
| Rated voltage                                    | 50Vdc         |
| Temperature characteristics (complied standard)  | COG(EIA)      |
| Temperature coefficient                          | 0 ± 30ppm/    |
| Temperature range of temperature characteristics | 25 to 125     |
| Operating temperature range                      | -55 to 125    |

| "# " indicates a package specification code | "# |
|---------------------------------------------|----|
|---------------------------------------------|----|

# References

| Packaging | Specifications                                                  | Minimum quantity |
|-----------|----------