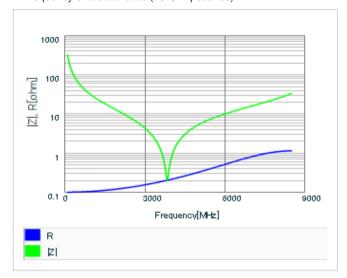

Frequency characteristics (ESR, Impedance)

AC voltage characteristics

S parameter (Smith chart S11)

Capacitance - temperature characteristics

2 of 2

This PDF data has only typical specifications because there is no space for detailed specifications.