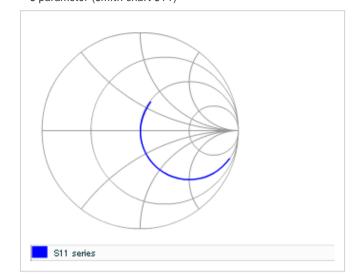

Frequency characteristics (ESR, Impedance)

AC voltage characteristics

S parameter (Smith chart S11)

Capacitance - temperature characteristics

2 of 2

This PDF data has only typical specifications because there is no space for detailed specifications.