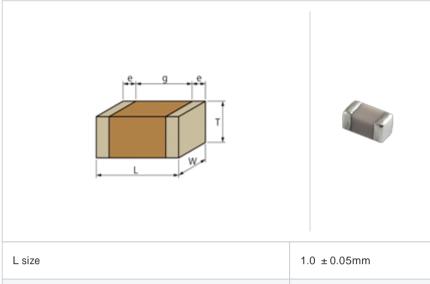

## Shape

| L size                                | 1.0 ± 0.05mm   |
|---------------------------------------|----------------|
| W size                                | 0.5 ± 0.05mm   |
| T size                                | 0.5 ± 0.05mm   |
| External terminal width e             | 0.15 to 0.35mm |
| Distance between external terminals g | 0.3mm min.     |
| Size code in inch(mm)                 | 0402 (1005)    |