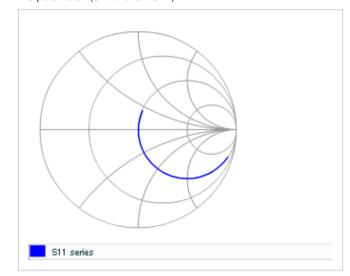

Frequency characteristics (ESR, Impedance)

AC voltage characteristics

S parameter (Smith chart S11)

Capacitance - temperature characteristics

2 of 2

This PDF data has only typical specifications because there is no space for detailed specifications.