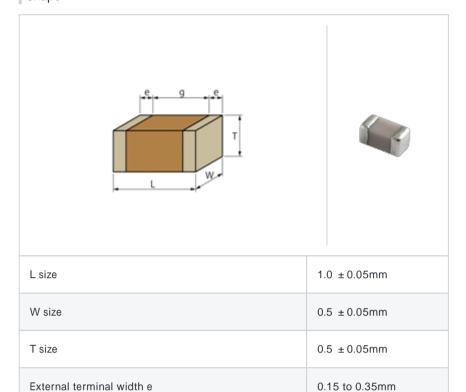

## Shape

## Specifications

Size code in inch(mm)

Distance between external terminals g

| Capacitance                                      | 4.9pF ± 0.25pF |
|--------------------------------------------------|----------------|
| Rated voltage                                    | 50Vdc          |
| Temperature characteristics (complied standard)  | COG(EIA)       |
| Temperature coefficient                          | 0 ± 30ppm/     |
| Temperature range of temperature characteristics | 25 to 125      |
| Operating temperature range                      | -55 to 125     |

0.15 to 0.35mm

0.3mm min.

0402 (1005)

muRata Murata Manufacturing Co., Ltd.

URL: http://www.murata.co.jp/

Last updated: 2013/11/16

Chart of characteristic data (The charts below may show another part number which shares its characteristics.)