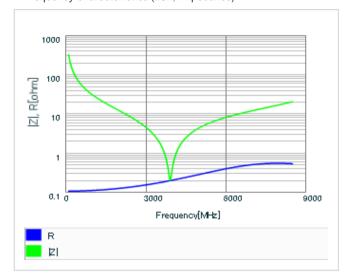

Frequency characteristics (ESR, Impedance)

AC voltage characteristics

S parameter (Smith chart S11)

Capacitance - temperature characteristics

2 of 2

This PDF data has only typical specifications because there is no space for detailed specifications.