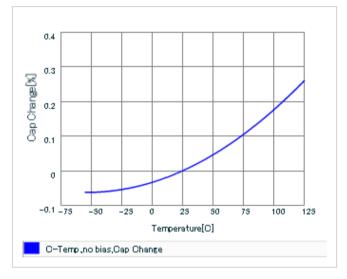

0402 (1005)

URL : http://www.murata.co.jp/

Last updated: 2013/11/16

Chart of characteristic data (The charts below may show another part number which shares its characteristics.)

#### AC voltage characteristics

Capacitance - temperature characteristics

2 of 2

This PDF data has only typical specifications because there is no space for detailed specifications.

Therefore, please reviewour product specifications or consult the