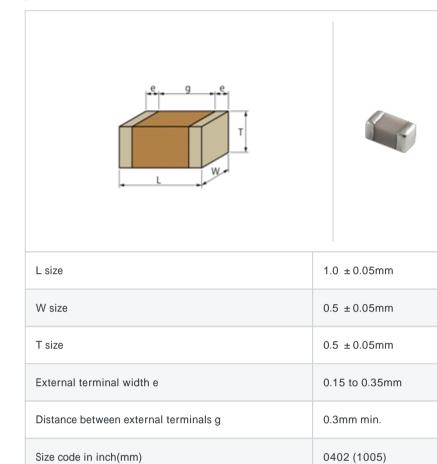

# GJM1555C1H4R5BB01#

Reflow OF © Complies with RoHS Recommended

< List of part numbers with package codes >

 $\mathsf{GJM1555C1H4R5BB01D}\ ,\ \mathsf{GJM1555C1H4R5BB01W}\ ,\ \mathsf{GJM1555C1H4R5BB01J}$ 

### Shape



## Specifications

| Capacitance                                      | 4.5pF ± 0.1pF |
|--------------------------------------------------|---------------|
| Rated voltage                                    | 50Vdc         |
| Temperature characteristics (complied standard)  | COG(EIA)      |
| Temperature coefficient                          | 0 ± 30ppm/    |
| Temperature range of temperature characteristics | 25 to 125     |
| Operating temperature range                      | -55 to 125    |

| " # " indicates a package specific | ation code. |
|------------------------------------|-------------|
|------------------------------------|-------------|

# References

| Packaging | Specifications                                                  | Minimum quantity |
|-----------|---------