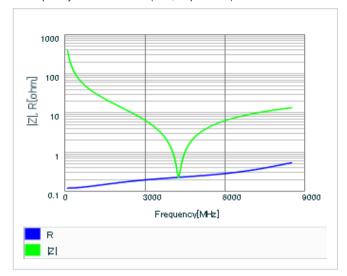

Frequency characteristics (ESR, Impedance)

AC voltage characteristics

S parameter (Smith chart S11)

Capacitance - temperature characteristics

2 of 2

This PDF data has only typical specifications because there is no space for detailed specifications.