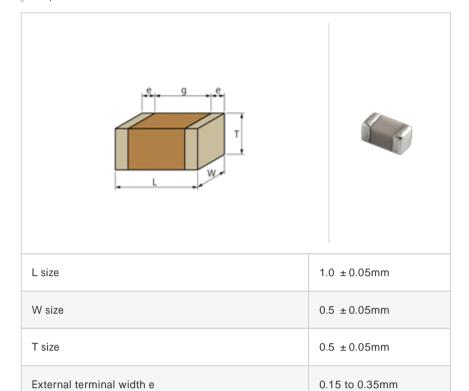

## Shape

# Specifications

Size code in inch(mm)

Distance between external terminals g

| Capacitance                                      | 4.1pF ± 0.25pF |
|--------------------------------------------------|----------------|
| Rated voltage                                    | 50Vdc          |
| Temperature characteristics (complied standard)  | COG(EIA)       |
| Temperature coefficient                          | 0 ± 30ppm/     |
| Temperature range of temperature characteristics | 25 to 125      |
| Operating temperature range                      | -55 to 125     |