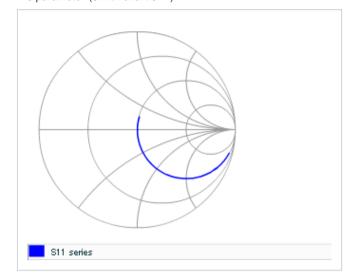

Frequency characteristics (ESR, Impedance)

AC voltage characteristics

S parameter (Smith chart S11)

Capacitance - temperature characteristics

2 of 2

This PDF data has only typical specifications because there is no space for detailed specifications.