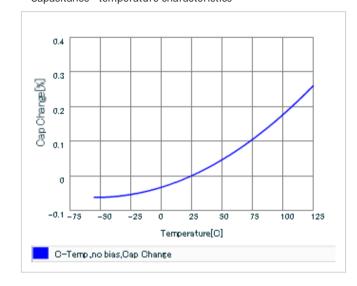

Frequency characteristics (ESR, Impedance)

AC voltage characteristics

S parameter (Smith chart S11)

Capacitance - temperature characteristics

2 of 2

This PDF data has only typical specifications because there is no space for detailed specifications.