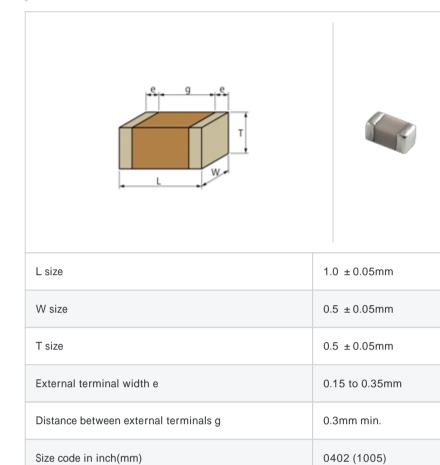

### Shape

## Specifications

| Capacitance                                      | 3.8pF ± 0.1pF |
|--------------------------------------------------|---------------|
| Rated voltage                                    | 50Vdc         |
| Temperature characteristics (complied standard)  | COG(EIA)      |
| Temperature coefficient                          | 0 ± 30ppm/    |
| Temperature range of temperature characteristics | 25 to 125     |
| Operating temperature range                      | -55 to 125    |

| "# " indicates a package specification | ı code. |
|----------------------------------------|---------|
|----------------------------------------|---------|