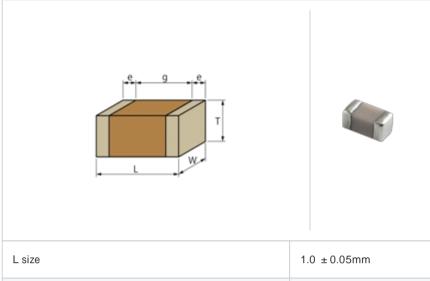

## Shape

| L size                                | 1.0 ± 0.05mm   |
|---------------------------------------|----------------|
| W size                                | 0.5 ± 0.05mm   |
| T size                                | 0.5 ± 0.05mm   |
| External terminal width e             | 0.15 to 0.35mm |
| Distance between external terminals g | 0.3mm min.     |
| Size code in inch(mm)                 | 0402 (1005)    |