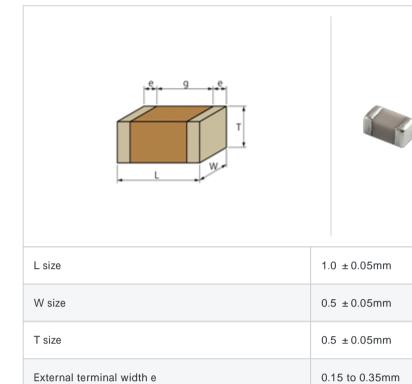

### Shape

| References |  |
|------------|--|
|            |  |

| Packaging | Specifications                                                  | Minimum quantity |
|-----------|-----------------------------------------------------------------|------------------|
| D         | 180mm Paper taping                                              | 10000            |
| J         | 330mm Paper taping                                              | 50000            |
| W         | 180mm Paper taping (W8P1*)<br>* Width : 8mm, Pocket pitch : 1mm | 20000            |

# Specifications

Size code in inch(mm)

Distance between external terminals g

| Capacitance                                      | 2.8pF ± 0.05pF |
|--------------------------------------------------|----------------|
| Rated voltage                                    | 50Vdc          |
| Temperature characteristics (complied standard)  | COG(EIA)       |
| Temperature coefficient                          | 0 ± 30ppm/     |
| Temperature range of temperature characteristics | 25 to 125      |
| Operating temperature range                      | -55 to 125     |