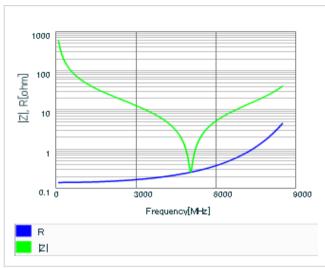

0.3mm min.

0402 (1005)

URL : http://www.murata.co.jp/

Last updated: 2013/11/16

Chart of characteristic data (The charts below may show another part number which shares its characteristics.)