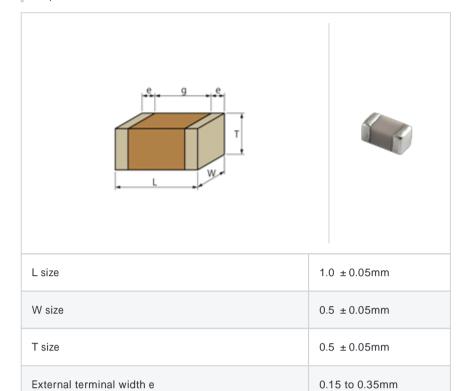

## Shape

## Specifications

Size code in inch(mm)

Distance between external terminals g

| Capacitance                                      | 2.8pF ± 0.1pF |
|--------------------------------------------------|---------------|
| Rated voltage                                    | 50Vdc         |
| Temperature characteristics (complied standard)  | COG(EIA)      |
| Temperature coefficient                          | 0 ± 30ppm/    |
| Temperature range of temperature characteristics | 25 to 125     |
| Operating temperature range                      | -55 to 125    |