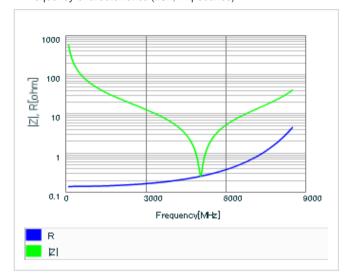

Frequency characteristics (ESR, Impedance)

AC voltage characteristics

S parameter (Smith chart S11)

Capacitance - temperature characteristics

2 of 2

This PDF data has only typical specifications because there is no space for detailed specifications.