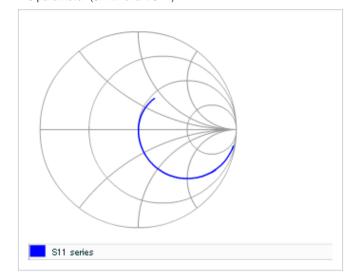

Frequency characteristics (ESR, Impedance)

AC voltage characteristics

S parameter (Smith chart S11)

Capacitance - temperature characteristics

2 of 2

This PDF data has only typical specifications because there is no space for detailed specifications.