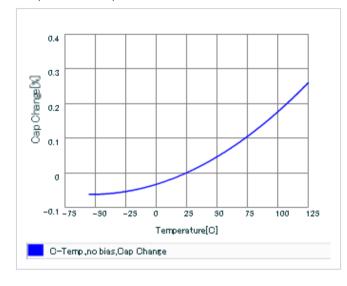

Capacitance - temperature characteristics

2 of 2

approval sheet for product specifications before ordering.