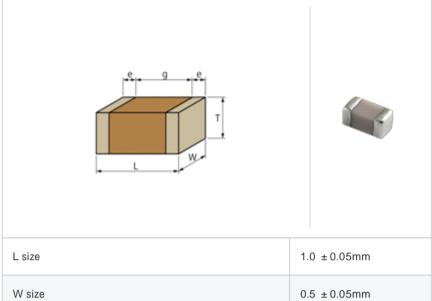

## Shape

| L size                                | 1.0 ± 0.05mm   |
|---------------------------------------|----------------|
| W size                                | 0.5 ± 0.05mm   |
| T size                                | 0.5 ± 0.05mm   |
| External terminal width e             | 0.15 to 0.35mm |
| Distance between external terminals g | 0.3mm min.     |
| Size code in inch(mm)                 | 0402 (1005)    |
|                                       |                |