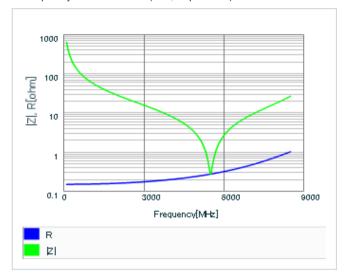

Frequency characteristics (ESR, Impedance)

AC voltage characteristics

S parameter (Smith chart S11)

Capacitance - temperature characteristics

2 of 2

This PDF data has only typical specifications because there is no space for detailed specifications.