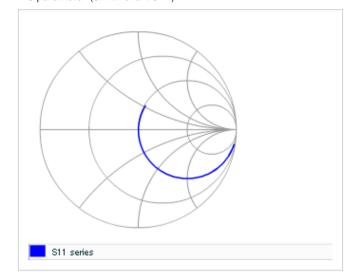

Frequency characteristics (ESR, Impedance)

AC voltage characteristics

S parameter (Smith chart S11)

Capacitance - temperature characteristics

2 of 2

This PDF data has only typical specifications because there is no space for detailed specifications.