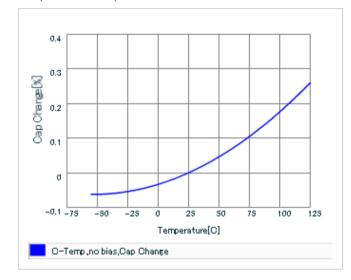

Frequency characteristics (ESR, Impedance)

AC voltage characteristics

S parameter (Smith chart S11)

Capacitance - temperature characteristics

2 of 2

This PDF data has only typical specifications because there is no space for detailed specifications.