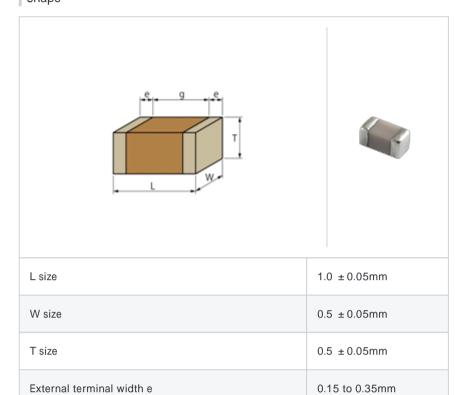

## Shape

### Specifications

Size code in inch(mm)

Distance between external terminals g

| Capacitance                                      | 2.5pF ± 0.1pF |
|--------------------------------------------------|---------------|
| Rated voltage                                    | 50Vdc         |
| Temperature characteristics (complied standard)  | COG(EIA)      |
| Temperature coefficient                          | 0 ± 30ppm/    |
| Temperature range of temperature characteristics | 25 to 125     |
| Operating temperature range                      | -55 to 125    |