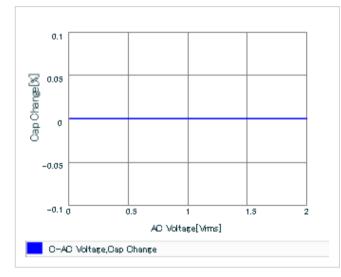

Calorific property by ripple current

S parameter (Smith chart S11)

Capacitance - temperature characteristics

2 of 2

This PDF data has only typical specifications because there is no space for detailed specifications.