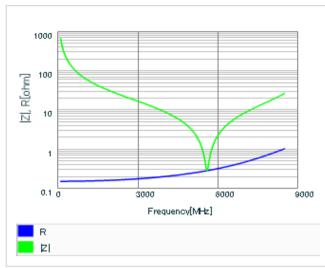

1005 (0402)

URL : http://www.murata.co.jp/

Last updated: 2013/11/03

Chart of characteristic data (The charts below may show another part number which shares its characteristics.)

AC voltage characteristics