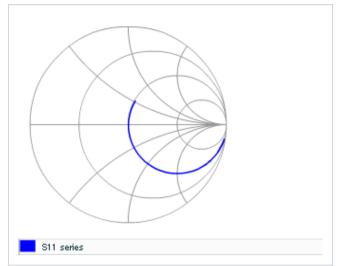

1005 (0402)

URL : http://www.murata.co.jp/

Last updated: 2013/11/03

Chart of characteristic data (The charts below may show another part number which shares its characteristics.)

AC voltage characteristics

Calorific property by ripple current

S parameter (Smith chart S11)

Capacitance - temperature characteristics

2 of 2

This PDF data has only typical specifications because there is no space for detailed specifications.