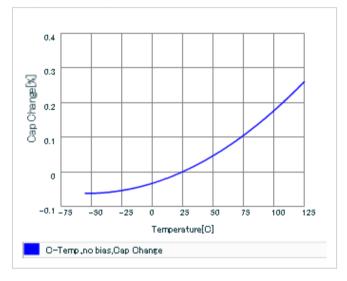

1005 (0402)

URL : http://www.murata.co.jp/

Last updated: 2013/11/03

Chart of characteristic data (The charts below may show another part number which shares its characteristics.)

AC voltage characteristics

Calorific property by ripple current

S parameter (Smith chart S11)

Capacitance - temperature characteristics

2 of 2

This PDF data has only typical specifications because there is no space for detailed specifications.